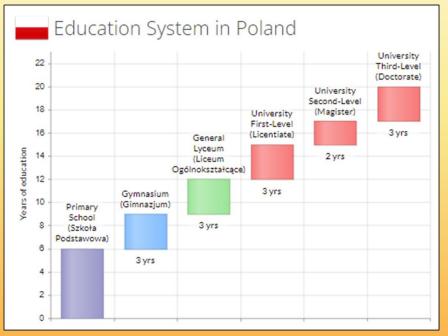

## Primary and Secondary Education

- 8+4
- 6+3+3 (1999/2000 2016/2017)
- 8+4

https://www.scholaro.com/pro/Countries/Poland/Education-System

## **Post-reform Structure**

#### Poland

https://eurydice.org.pl/wp-content/uploads/2021/10/the\_structure\_of\_the\_european\_education\_systems\_2021\_22.pdf

- New secondary schools (4-year *liceum*) operational since 2019/20 school year
- Previous (3-year *liceum*) schools still operating through the 2021/22 school year

Secondary Education Terminology :

- General upper-secondary schools (liceum ogólnokształcące)
- Technical upper-secondary schools (technikum)
- Completion Certificate (*świadectwo ukończenia*)
- Maturity Examination (*egzamin maturalny*)
- Maturity Certificate (*świadectwo dojrzałości*)