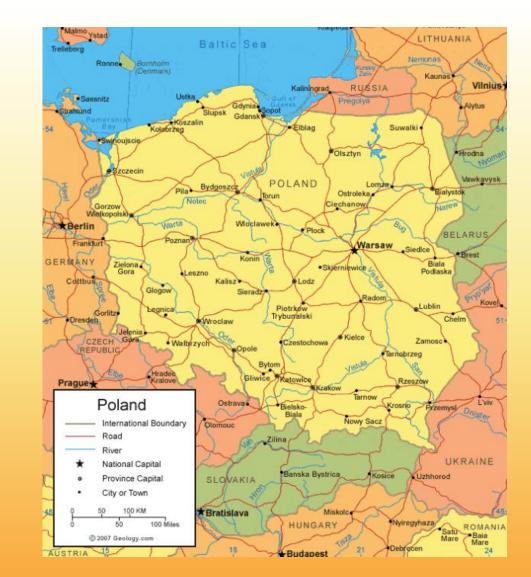

# Education System of Poland

**Topics:** 

- Secondary and postsecondary education ladders
- Sample credentials
- Grading System
- Reforms
- Refugee situation

- Population: 38,014,000
  - (#8 in Europe)
- 120,726 mi<sup>2</sup>
  - 77% of the area of California, #9 in Europe
- Independent since 1918 AD
- 97.6% Polish native language

International student mobility\*:

- 25,092 Outbound
- 55,191 Inbound (degree-seeking)

Total Enrollment:

- Secondary: 2,362,297
- Tertiary, nonuniversity: 218,358
- Tertiary, university: 1,430,981

\*2019 data (UNESCO) http://data.uis.unesco.org/