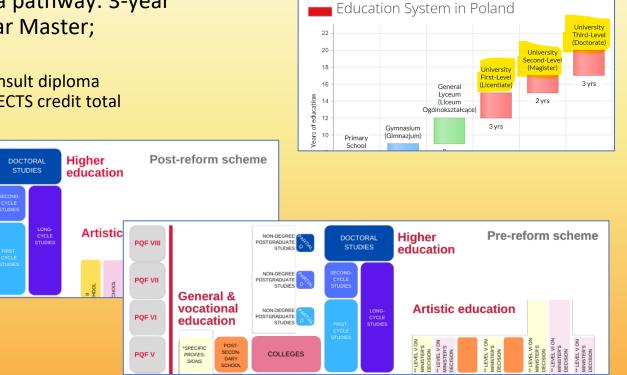

## **Post-reform Structure**

#### Poland

https://eurydice.org.pl/wp-content/uploads/2021/10/the\_structure\_of\_the\_european\_education\_systems\_2021\_22.pdf

- New secondary schools (4-year *liceum*) operational since 2019/20 school year
- Previous (3-year *liceum*) schools still operating through the 2021/22 school year

# **Tertiary Education**

- Changes in secondary education ladder did not affect postsecondary university education.
- Common Bologna pathway: 3-year Licentiate + 2-year Master; 3+ year Doctoral
  - Length varies, consult diploma supplement and ECTS credit total