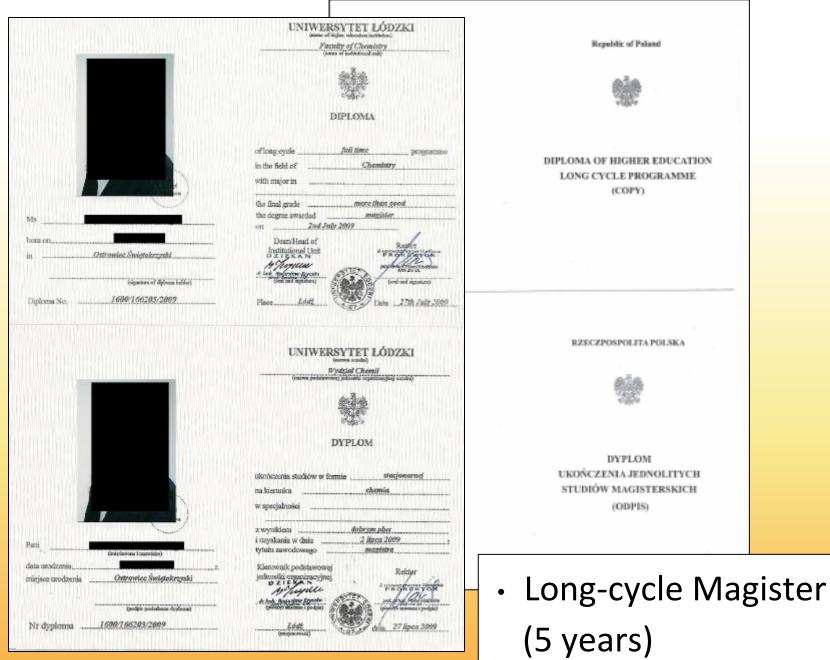

# **Tertiary Education**

- Changes in secondary education ladder did not affect postsecondary university education.
- Common Bologna pathway: 3-year Licentiate + 2-year Master; 3+ year Doctoral
  - Length varies, consult diploma supplement and ECTS credit total

First cycle university degree

 Licencjat (licentiate)