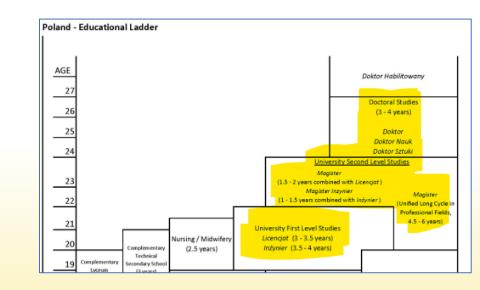

# **Tertiary Education**

- Changes in secondary education ladder did not affect postsecondary university education.
- Common Bologna pathway: 3-year Licentiate + 2-year Master; 3+ year Doctoral
  - Length varies, consult diploma supplement and ECTS credit total

First cycle university degree

 Licencjat (licentiate)

- Second cycle university degree
  - Magister