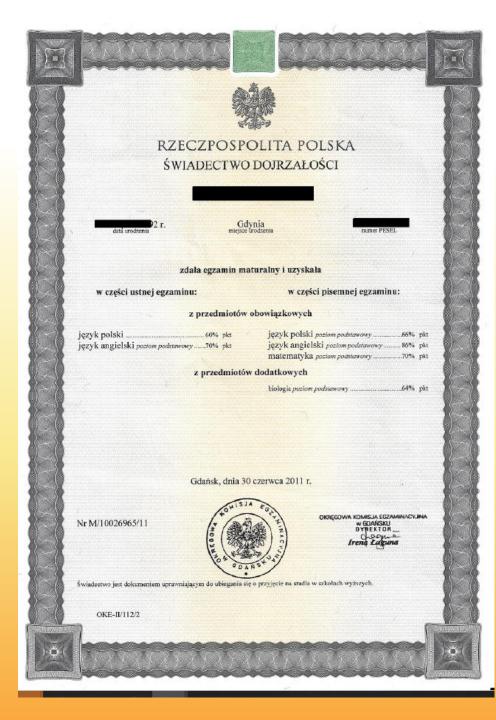

Secondary Education Terminology :

- General upper-secondary schools (liceum ogólnokształcące)
- Technical upper-secondary schools (technikum)
- Completion Certificate (*świadectwo ukończenia*)
- Maturity Examination (*egzamin maturalny*)
- Maturity Certificate (*świadectwo dojrzałości*)

## Świadectwo Dojrzałości (maturity certificate)

- Awarded by regional examination board
- Grants access to higher education

## Secondary School Grading

- Final grades awarded by schools on the Świadectwo ukończenia liceum ogólnokształcącego
- Maturity exam 30% minimum pass
  - Universities set minimum admission standards based on maturity exam results
- Current (pre-reform) grades represent grades 10-12. Post-reform will be 9-12.