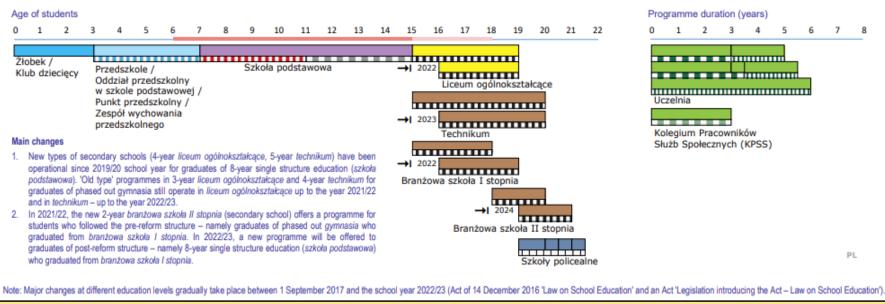

#### Poland

https://eurydice.org.pl/wp-content/uploads/2021/10/the\_structure\_of\_the\_european\_education\_systems\_2021\_22.pdf

- New secondary schools (4-year *liceum*) operational since 2019/20 school year
- Previous (3-year *liceum*) schools still operating through the 2021/22 school year