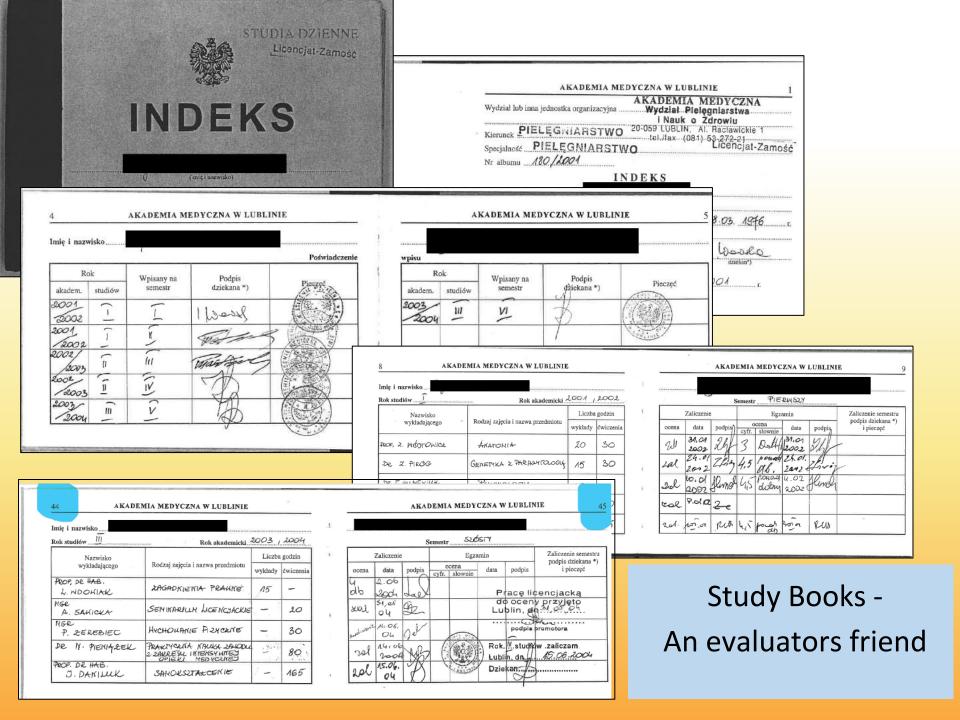

|
| 2                                       | niedostateczny (ndst)                                                                     | unsatisfactory                                              | FX/F                     | FAIL – some more work<br>required before the credit can<br>be awarded; considerable<br>further work required |

## Polish – US A-F

US Grade

A+

Α

B+

В

C+

С

F

# Most Common Grade Scale Grade Description 5+ 5.50 Celujący (Excellent) 5 5.00 - 5.49 Bardzo Dobry (Very Good) 4+ 4.50 - 4.99 Dobry Plus (Fairly Good)

3+ 3.50 - 3.99 Dostateczny Plus (Satisfactory Plus)

1.00 - 2.99 Niedostateczny (Unsatisfactory)

3 3.00 - 3.49 Dostateczny (Satisfactory)

4.00 - 4.49 Dobry (Good)

4

2

https://www.scholaro.com/pro/Countries/Poland/Education -System



# Ø scholaro

| 94 AKADEMIA MEDYCZNA W LUBLINIE