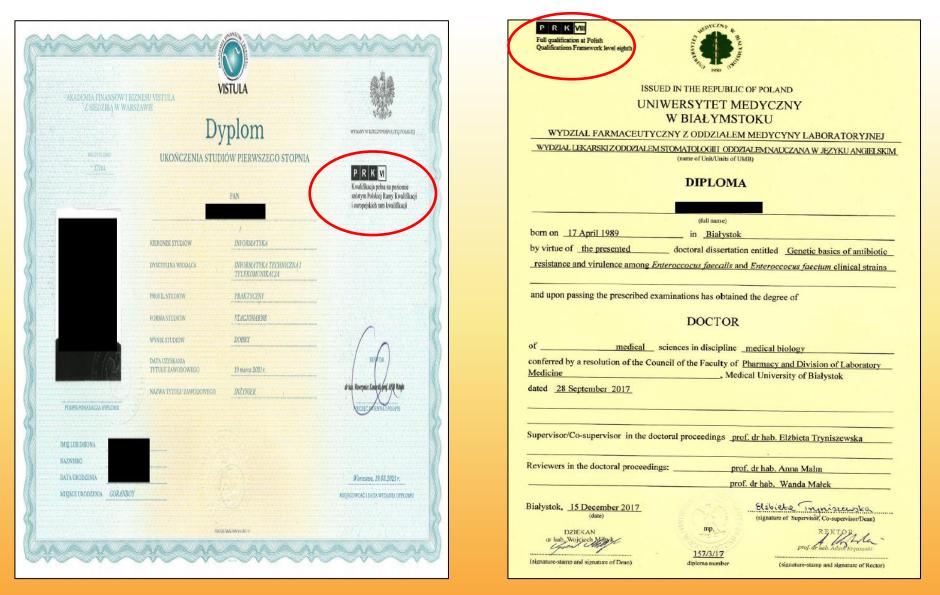

# *∮* scholaro

PQF VIII

PQF VII

PQF VI

PQF V

**General &** 

vocational

education

\*SPECIFIC

PROFES-

SIONS

POST

SECON

DARY

SCHOOL

# **Tertiary Education**

- Changes in secondary education ladder did not affect postsecondary university education.
- Common Bologna pathway: 3-year Licentiate + 2-year Master; 3+ year Doctoral
  - Length varies, consult diploma supplement and ECTS credit total