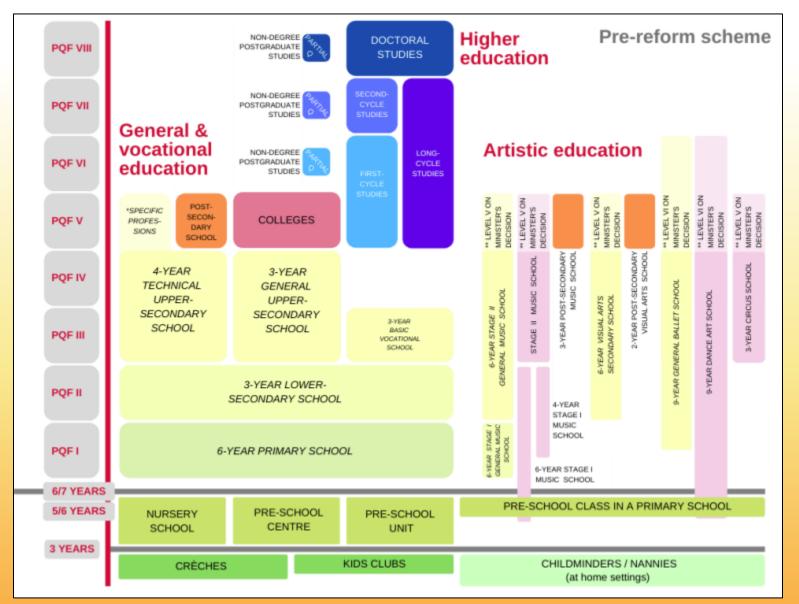

## **Post-reform Structure**

#### Poland

https://eurydice.org.pl/wp-content/uploads/2021/10/the\_structure\_of\_the\_european\_education\_systems\_2021\_22.pdf

- New secondary schools (4-year *liceum*) operational since 2019/20 school year
- Previous (3-year *liceum*) schools still operating through the 2021/22 school year