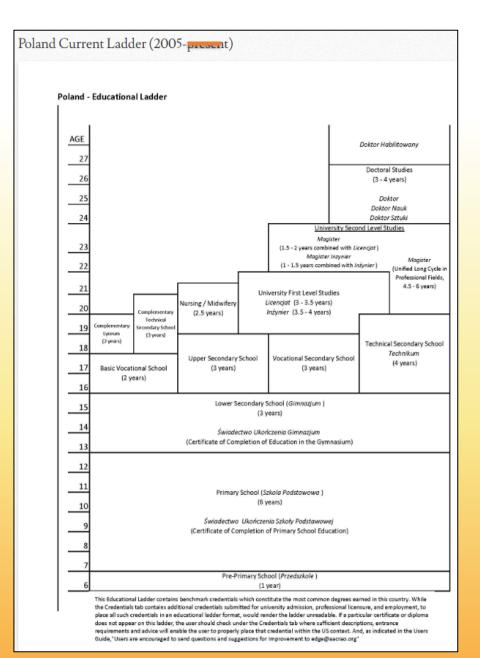

## Primary and Secondary Education

- 8+4
- 6+3+3 (1999/2000 2016/2017)
- 8+4

https://www.scholaro.com/pro/Countries/Poland/Education-System

Secondary Education Terminology :

- General upper-secondary schools (liceum ogólnokształcące)
- Technical upper-secondary schools (technikum)
- Completion Certificate (*świadectwo ukończenia*)
- Maturity Examination (*egzamin maturalny*)
- Maturity Certificate (*świadectwo dojrzałości*)

Świadectwo ukończenia liceum ogólnokształcącego (c ertificate of completion of the general lyceum)

- Awarded to all students that finish school
- Does not grant access to higher education\*

## Świadectwo Dojrzałości (maturity certificate)

- Awarded by regional examination board
- Grants access to higher education

## Secondary School Grading

- Final grades awarded by schools on the Świadectwo ukończenia liceum ogólnokształcącego
- Maturity exam 30% minimum pass
  - Universities set minimum admission standards based on maturity exam results
- Current (pre-reform) grades represent grades 10-12. Post-reform will be 9-12.

# **Tertiary Education**

- Changes in secondary education ladder did not affect postsecondary university education.
- Common Bologna pathway: 3-year Licentiate + 2-year Master; 3+ year Doctoral
  - Length varies, consult diploma supplement and ECTS credit total

First cycle university degree

 Licencjat (licentiate)

- Second cycle university degree
  - Magister