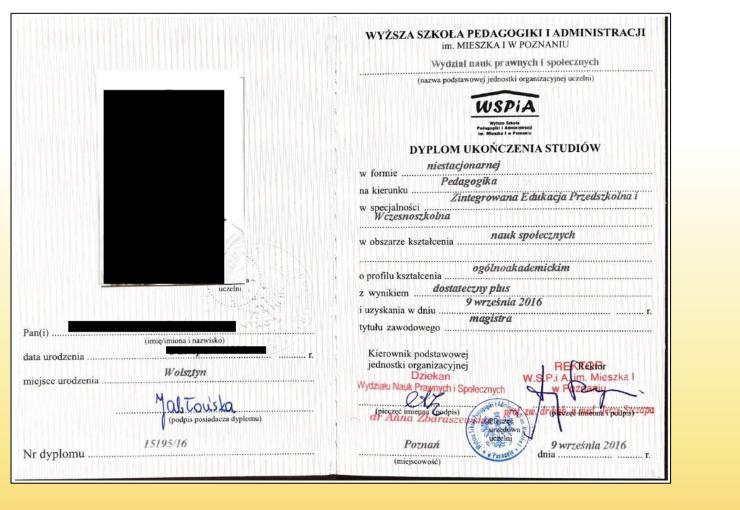

- Second cycle university degree
  - Magister

#### 2. INFORMACJE O DYPLOMIE<sup>3)</sup>

| 2.1. Określenie uzyskanego wykształcenia (tytuł zawodowy) <sup>1)</sup> : magister |                  |            |
|------------------------------------------------------------------------------------|------------------|------------|
| 2.2 Kierunek studiów i specjalność oraz profil kształcenia: Pedagogika:            | Zintegrowana     | Edukacja   |
| Przedszkolna i Wczesnoszkolna, profil ogólnoakademicki                             |                  |            |
| 2.3. Nazwa i status uczelni wydającej dyplom <sup>1)</sup> : Wyższa Szkola Pedag   | ogiki i Administ | tracji im. |
| Mieszka I w Poznaniu, Wydział nauk prawnych i społecznych                          |                  |            |

#### 3. INFORMACJE O POZIOMIE WYKSZTALCENIA

| 3.1. Poziom posiadanego wykształcenia: stodki trugjego stopma  |
|----------------------------------------------------------------|
| 3.2. Czas trwania studiów według programu: 2 lata (4 semestry) |
|                                                                |

#### 4.1. Forma studiów: niestacjonarne

4.2. Wymagania programowe: Program kształcenia opracowany na podstawie przepisów rozporządzenia Ministra Nauki i Szkolnictwa. Wyźszego z dnia 2 listopada 2011 r. w sprawie Krajowych Ram Kwalifikacji (Dz. U. Nr 253, poz. 1520), rozporządzenia Ministra Nauki i Szkolnictwa Wyższego z dnia 4 listopada 2011 r. w sprawie wzorcowych efektów kształcenia (Dz. U. z 2013 r. poz. 1273), rozporządzenia Ministra Nauki i Szkolnictwa Wyższego z dnia 4 listopada 2011 r. w sprawie wzorcowych efektów kształcenia (Dz. U. z 2013 r. poz. 1273), rozporządzenia Ministra Nauki i Szkolnictwa Wyższego z dnia 5 października 2011 r. w sprawie warunków prowadzenia studiów na określonym kierunku i poziomie kształcenia (Dz. U. z 2014 r. poz. 131) oraz Uchwały Senatu Wyższej Szkoły Pedagogiki i Administracji im. Mieszka I w Poznaniu Nr 193/ 2012 z dnia 22.02.2012 r. w sprawie zatwierdzenia efektów kształcenia dla kierunku studiów.