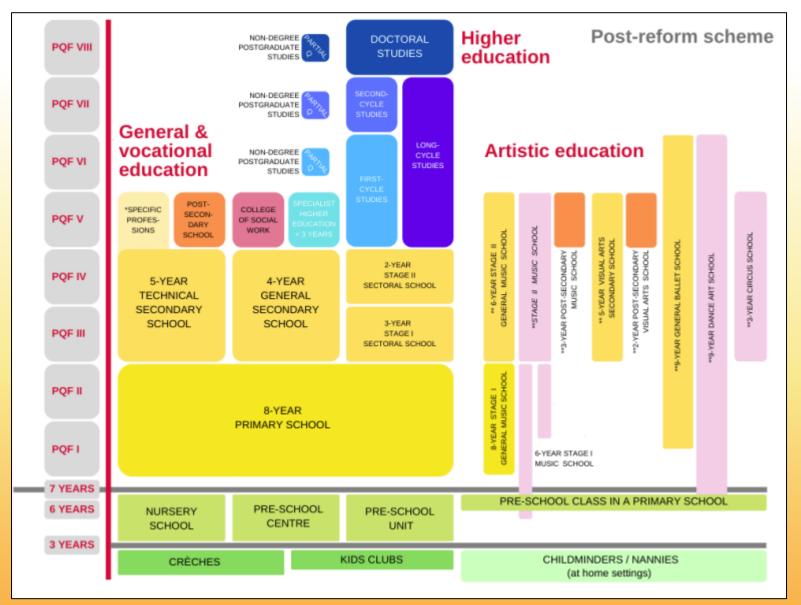

## **Post-reform Structure**

#### Poland

https://eurydice.org.pl/wp-content/uploads/2021/10/the\_structure\_of\_the\_european\_education\_systems\_2021\_22.pdf

- New secondary schools (4-year *liceum*) operational since 2019/20 school year
- Previous (3-year *liceum*) schools still operating through the 2021/22 school year