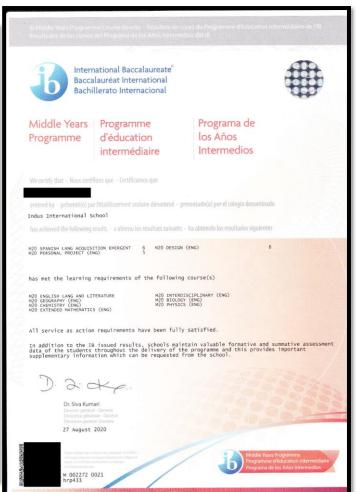

## Mini-Cases: Mexico

SECRETARIA DE EDUCACION DE GUANAUATO

TELESECUNDARIA 1006 EL POTRERO OCAMPO GTO

ASUNTO CONSTANCIA DE ESTUDIO

EL QUE SUSCRIBE SR PROFR ALFONSO SILVA TORRES DIRECTOR DE LA TELESECUNDARIA 1006 CON CLAVE CE C.T. 11ETV1006B HACE CONSTAR QUE LA ALUMNA ESTRADA PRADO SANJUANA CON CURP: EAPS050419MGTSRNA3 SE ENCUENTRA INSCRITA EN EL PRESENTE CICLO ESCOLAR 2020-20021 EN SU MODALDAD DE MANERA VIRTUL POR CAUSAS DEL COVID 19 EN EL GRADO DE 3 GRUPO A EN DICHA INSTITUCION ANTES MENCIONADA

PARA LO CUAL SE EXTIENDE LA PRESENTE A LOS VEINTICINCO DIAS DEL MES DE AGOSTO DEL 2020

ATTENTAMENTE

**PROFR ALFONSO SILVA TORRES** 

#### SISTEMA EDUCATIVO NACIONAL