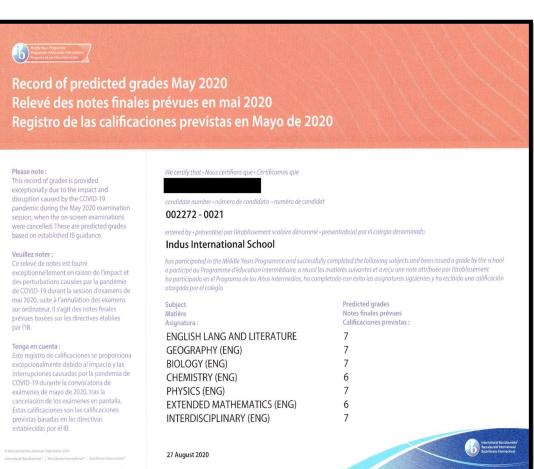

## Mini-Cases: Mexico

SECRETARIA DE EDUCACION DE GUANAUATO

TELESECUNDARIA 1006 EL POTRERO OCAMPO GTO

ASUNTO CONSTANCIA DE ESTUDIO

EL QUE SUSCRIBE SR PROFR ALFONSO SILVA TORRES DIRECTOR DE LA TELESECUNDARIA 1006 CON CLAVE CE C.T. 11ETV1006B HACE CONSTAR QUE LA ALUMNA ESTRADA PRADO SANJUANA CON CURP: EAPS050419MGTSRNA3 SE ENCUENTRA INSCRITA EN EL PRESENTE CICLO ESCOLAR 2020-20021 EN SU MODALDAD DE MANERA VIRTUL POR CAUSAS DEL COVID 19 EN EL GRADO DE 3 GRUPO A EN DICHA INSTITUCION ANTES MENCIONADA

PARA LO CUAL SE EXTIENDE LA PRESENTE A LOS VEINTICINCO DIAS DEL MES DE AGOSTO DEL 2020

ATTENTAMENTE

**PROFR ALFONSO SILVA TORRES** 

#### SISTEMA EDUCATIVO NACIONAL