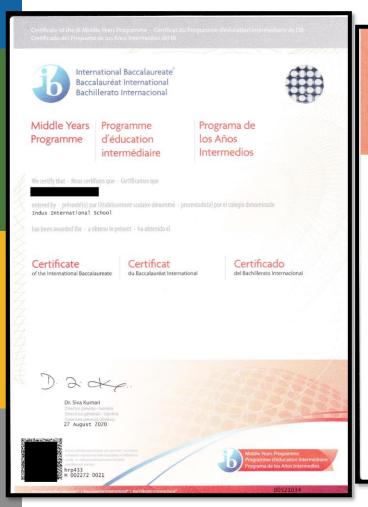

## Mini-Cases: Mexico

SECRETARIA DE EDUCACION DE GUANAUATO

TELESECUNDARIA 1006 EL POTRERO OCAMPO GTO

ASUNTO CONSTANCIA DE ESTUDIO

EL QUE SUSCRIBE SR PROFR ALFONSO SILVA TORRES DIRECTOR DE LA TELESECUNDARIA 1006 CON CLAVE CE C.T. 11ETV1006B HACE CONSTAR QUE LA ALUMNA ESTRADA PRADO SANJUANA CON CURP: EAPS050419MGTSRNA3 SE ENCUENTRA INSCRITA EN EL PRESENTE CICLO ESCOLAR 2020-20021 EN SU MODALDAD DE MANERA VIRTUL POR CAUSAS DEL COVID 19 EN EL GRADO DE 3 GRUPO A EN DICHA INSTITUCION ANTES MENCIONADA

PARA LO CUAL SE EXTIENDE LA PRESENTE A LOS VEINTICINCO DIAS DEL MES DE AGOSTO DEL 2020

ATTENTAMENTE

**PROFR ALFONSO SILVA TORRES** 

#### SISTEMA EDUCATIVO NACIONAL