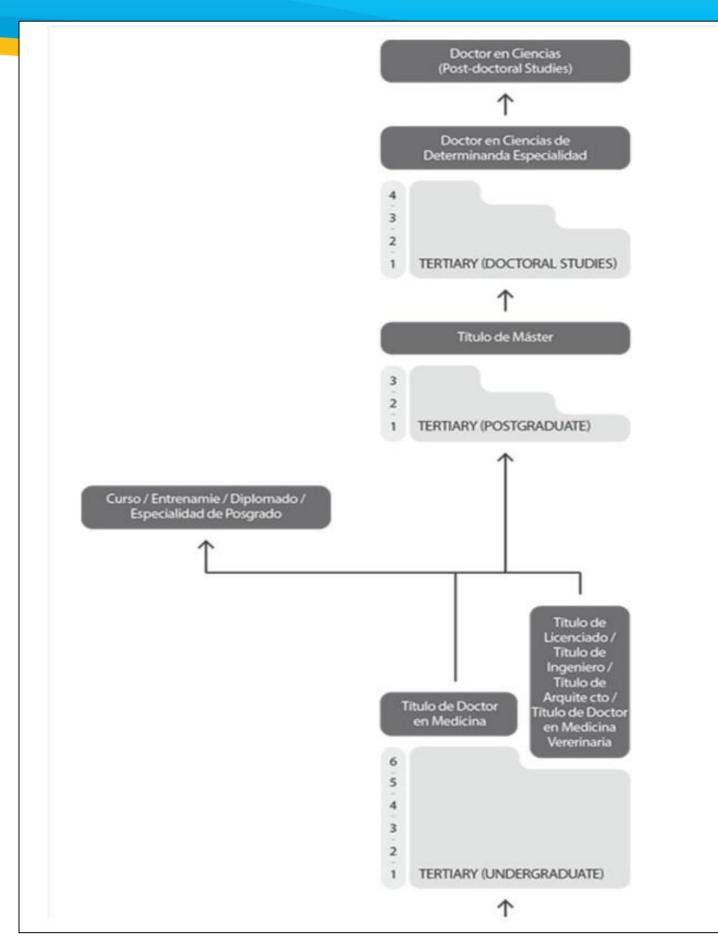

| Numbers | Other Numbers | Classification             | Suggested<br>U.S.<br>Equivalence |
|---------------|---------|---------------|----------------------------|----------------------------------|
| Sobresaliente | 90-100  | 5             | excellent                  | A                                |
| Aprovechado   | 80-89   | 4             | very good                  | В                                |
| Aprobado      | 70-79   | 3             | good                       | С                                |
| Desaprobado   | 60-69   | 2             | fail, may try again        | F                                |
| Suspenso      | 0-59    | 1             | fail, may not try<br>again | F                                |

Most commonly used scale for secondary documentation.







## Educational Ladder for Cuba



## Educational Ladder: Post-Secondary







## First Degrees

#### Técnico Superior (Higher Technician)

- 2-3 years
- Requires: Bachiller
- Applied in nature
- Now leads to advanced standing in other post-secondary programs!
- Suggested equivalence: Associate's degree? What do you think?

#### Licenciatura (Licentiate/Bachelor)

- 4-5 years
- Requires: Bachiller
- Suggested equivalence: Bachelor's degree



## Grado (Undergraduate Education)

#### Ingeniero (Engineer) / Arquitecto (Architect)

- 5 years
- Requires: *Bachiller*
- Suggested equivalence: Bachelor's degree

Doctor en Medicina Veterinaria, Estomatologia, or Medicina (Doctor in Veterinary Medicine, Dentistry, or Medicine)

- Vet Med & Dentistry 5 years, Medicine 6 years
- Requires: *Bachille