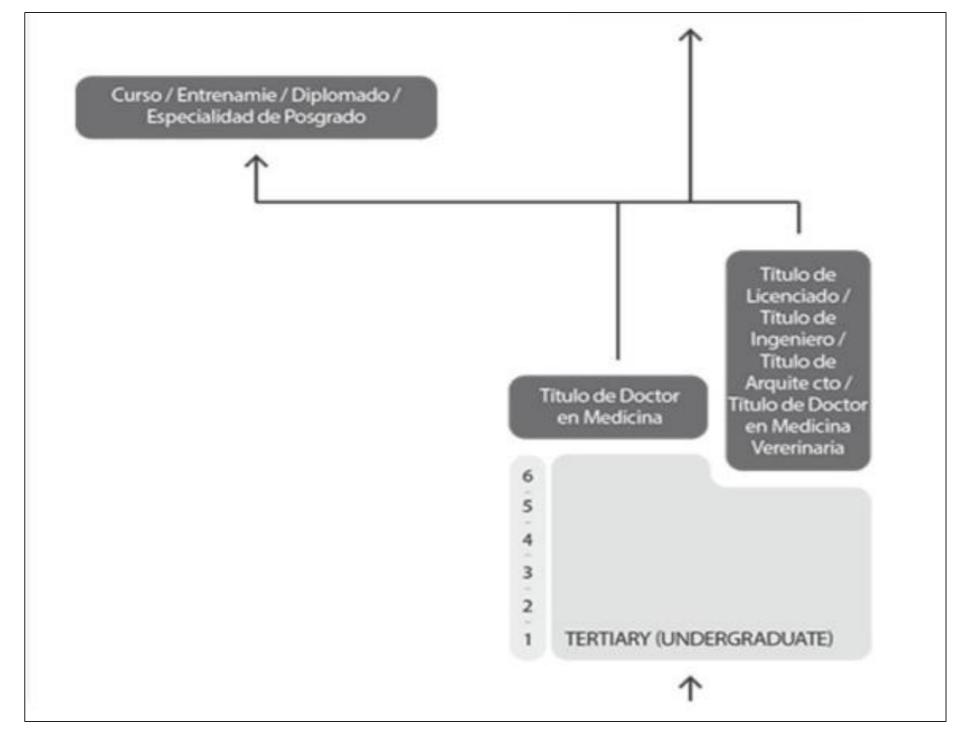

br>Equivalence |
|---------------|---------|---------------|----------------------------|----------------------------------|
| Sobresaliente | 90-100  | 5             | excellent                  | A                                |
| Aprovechado   | 80-89   | 4             | very good                  | В                                |
| Aprobado      | 70-79   | 3             | good                       | С                                |
| Desaprobado   | 60-69   | 2             | fail, may try again        | F                                |
| Suspenso      | 0-59    | 1             | fail, may not try<br>again | F                                |

Most commonly used scale for secondary documentation.







## Educational Ladder for Cuba



## Educational Ladder: Post-Secondary







## First Degrees

#### Técnico Superior (Higher Technician)

- 2-3 years
- Requires: Bachiller
- Applied in nature
- Now leads to advanced standing in other post-secondary programs!
- Suggested equivalence: Associate's degree? What do you think?

#### Licenciatura (Licentiate/Bachelor)

- 4-5 years
- Requires: Bachiller
- Suggested equivalence: Bachelor's degree



## Grado (Undergraduate Education)

#### Ingeniero (Engineer) / Arquitecto (Architect)

- 5 years
- Requires: *Bachiller*
- Suggested equivalence: Bachelor's degree

Doctor en Medicina Veterinaria, Estomatologia, or Medicina (Doctor in Veterinary Medicine, Dentistry, or Medicine)

- Vet Med & Dentistry 5 years, Medicine 6 years
- Requires: *Bachiller*
- First professional degrees
- **Suggested equivalence**: Completion of