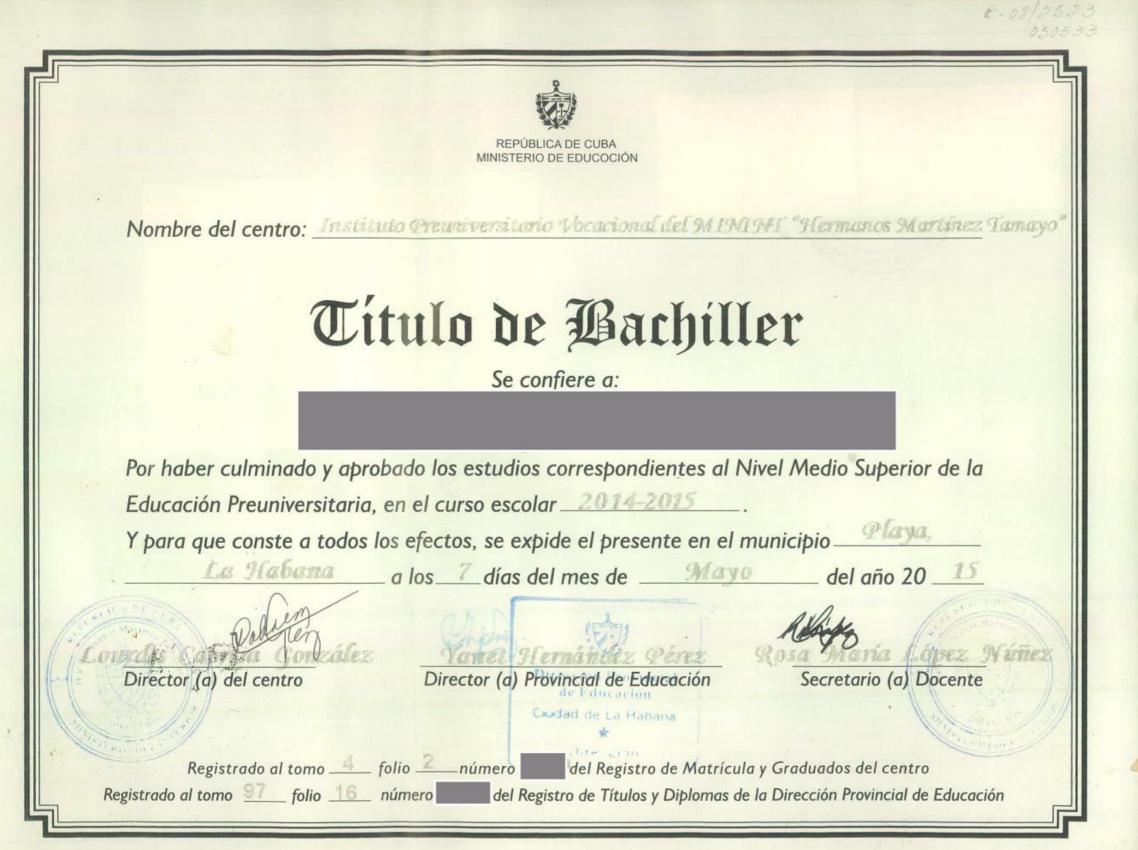

## **Upper Secondary**Pre-University Education (I)

Institutos Preuniversitarios - IPU (Pre-University Institutes): Urban & Rural

- 3 years of academic preparation (10-12)
- Requires: Secundaria Básica
- Leads to: Bachiller
- Pathways: further education at universities or higher polytechnic institutes; employment

Institutos Preuniversitarios Vocacionales de Ciencias Exactas - IPVCE (Pre-University Vocational Institutes for Pure Sciences)

- 3 years of specialized academic preparation (10-12)
- Requires: Secundaria Básica
- Leads to: Bachiller
- Pathways: further education at universities or higher polytechnic institutes; employment

## **Upper Secondary**Pre-University Education (II)

Institutos Preuniversitarios – IPU (Pre-University Institutes): Specially Focused Institutes

- Sports-centered IPU with the National Institute for Sports, Physical Education, & Recreation
- Camilo Cienfuegos Vocational Schools
- MININT Pre-university Vocational Institute "Hermanos Martínez Tamayo"
- Pathways: further education in specialized universities; specialized employment