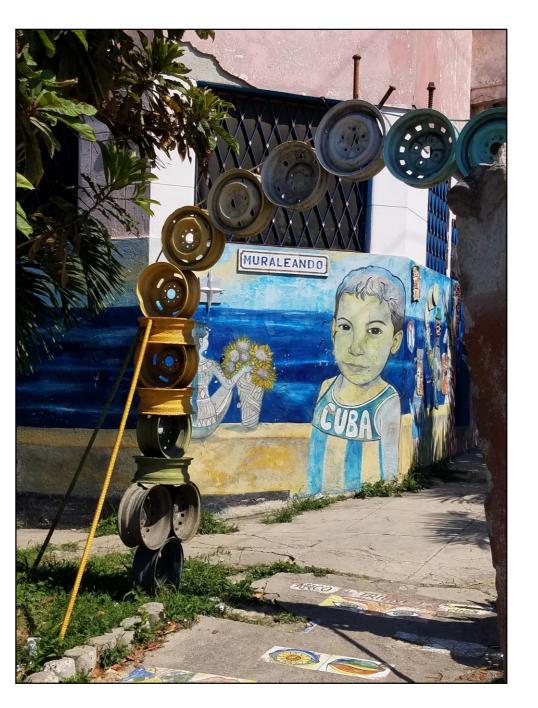

## Educational System Update for Cuba: Reflections on Development & Internationalization

Martha Van Devender
Education Credential Evaluators (ECE)



Aleks Morawski Scholaro, Inc.







Image: Martha Van Devender

## Learning Objectives

The educational system of Cuba is in a constant state of reform and improvement. Join participants from the 2018 American Association of Collegiate Registrars and Admissions Officers (AACRAO) Cuba Project to look at some of the key features of the current system, with an emphasis on how to facilitate student and faculty exchange with Cuba.

- Understand the current situation of students and educators in Cuba in an era of gradual internationalization in the context of the current educational system
- Identify strategies on effectively working with Cuban credentials and Cuban students
- Address additional challenges for the further development of the Cuban education system from the perspective of Cuban faculty, students, and US research