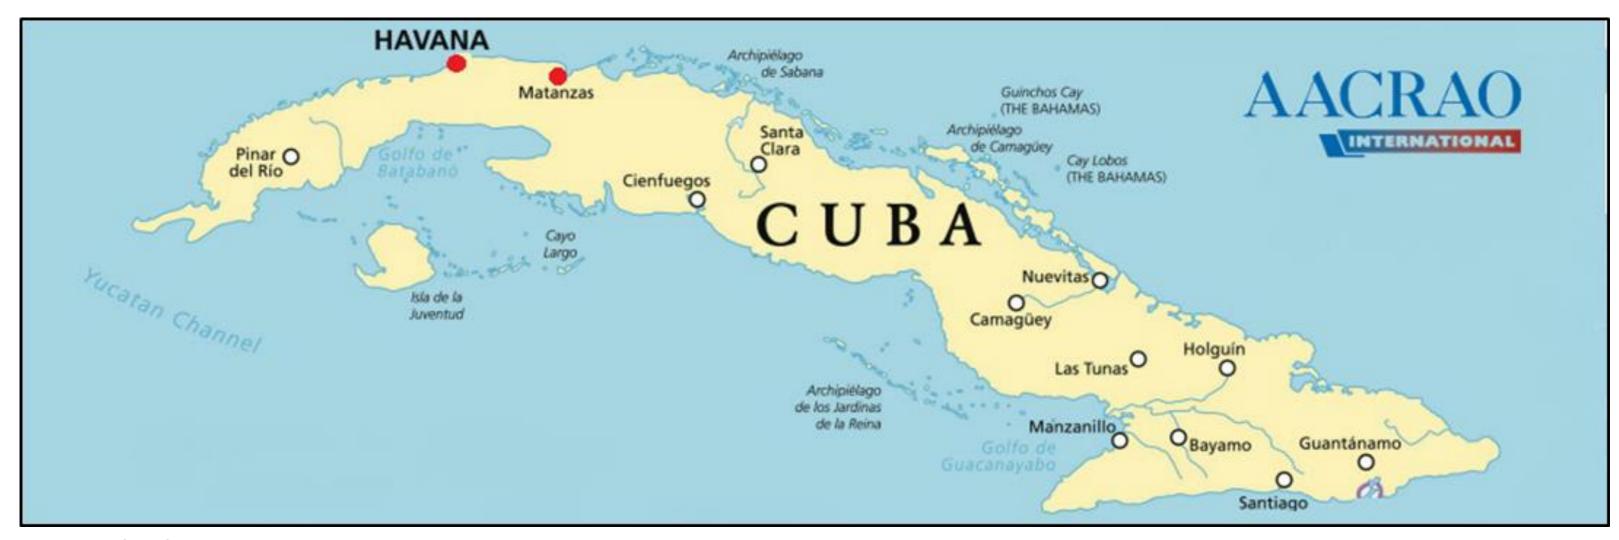

## AACRAO International Comparative Education: The Cuba Project

https://www.aacrao.org/signature-initiatives/cuba

February 17-25, 2018

#### **Havana and Matanzas**

- Christopher Adams, Indiana University
- Tanya Delgado, Academic Evaluation Services
- Garrett Seelinger, NAIA/InCred
- Janine Pacheco, University of New Mexico
- Aleks Morawski, Scholaro/AICE
- Christie Culp, Loyola Marymount University
- Akniet Rysbek Kyzy, Stanford University
- Patrick Leahy, Michigan State University
- Mark Reid, University of Miami, retired
- Martha Van Devender, ECE/TAICEP
- Robert Watkins, University of Texas at Austin
- Melanie Gottlieb, Deputy Director, AACRAO

## **Country Overview**

- Gained independence in 1902
  - in 1898 from Spain, then 1902 from US
- Population: 11,147,407 (July 2017 estimate)
- Largest island in the Caribbean
- Official Language: Spanish
- Capital: Havana
- Administrative Divisions: 15 provinces and 1 special municipality (*Isla de la Juventud*)
- President: Miguel Díaz-Canel
- Constitution of 2019 continues to ensure education for all.