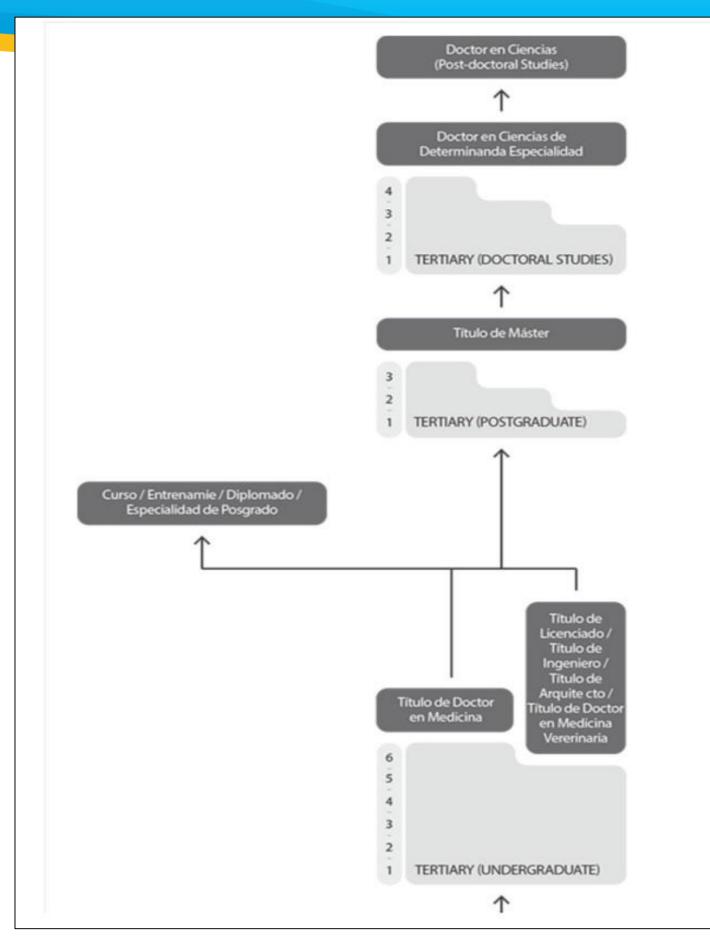

ative Divisions: 15 provinces and 1 special municipality (*Isla de la Juventud*)
- President: Miguel Díaz-Canel
- Constitution of 2019 continues to ensure education for all.



#### Image:

https://en.wikipedia.org/wiki/Cuba#/media/ File:Coat\_of\_arms\_of\_Cuba.svg



## The Educational System

Compulsory Education: through 9th grade (from primary through lower secondary, ages six through fifteen)

Language of Instruction: Spanish

Ministerio de Educación (Ministry of Education) - http://www.mined.gob.cu/

Ministerio de Educación Superior (Ministry of Higher Education) - https://www.mes.gob.cu/

Education is highly centralized.

Curriculum and policy decision-making happens centrally in government ministries. The system is influenced by Spanish, U.S., and Soviet educational systems.







## Educational Ladder for Cuba





# Educational Ladder for Cuba: Secondary

**Ministry of Education** 

http://www.mined.gob.cu/



## **Upper Secondary**Pre-University Education (I)

Institutos Preuniversitarios - IPU (Pre-University Institutes): Urban & Rural

- 3 years of academic preparation (10-12)
- Requires: Secundaria Básica
- Leads to: Bachiller
- Pathways: further education at universities or higher polytechnic institutes; employment

Institutos Preuniversitarios Vocacionales de Ciencias Exactas - IPVCE (Pre-University Vocational Institutes for Pure Sciences)

- 3 years of specialized academic preparation (10-12)
- Requires: Secundaria Básica
- Leads to: Bachiller
- Pathways: further education at universities or higher polytechnic institutes; employment



## **Upper Secondar