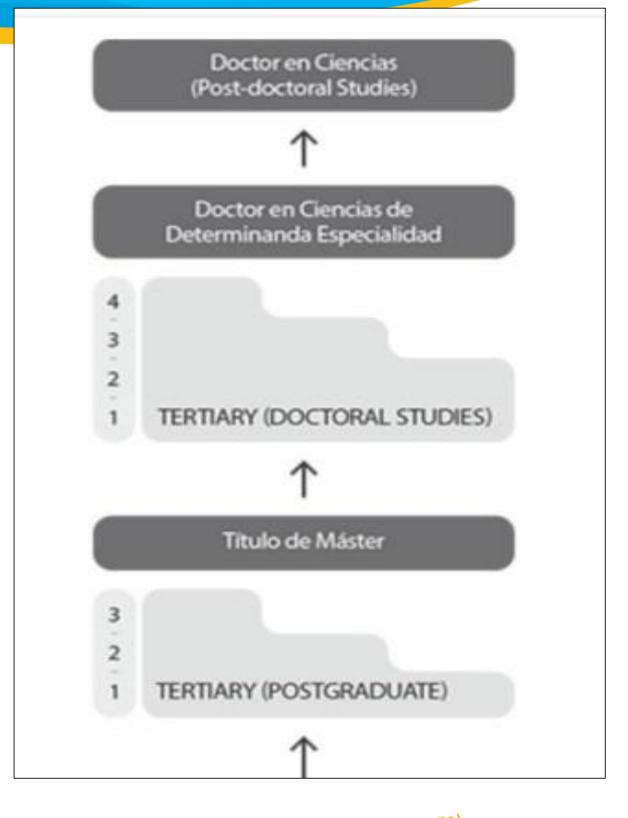

>Equivalence |
|---------------|---------|---------------|----------------------------|----------------------------------|
| Sobresaliente | 90-100  | 5             | excellent                  | A                                |
| Aprovechado   | 80-89   | 4             | very good                  | В                                |
| Aprobado      | 70-79   | 3             | good                       | С                                |
| Desaprobado   | 60-69   | 2             | fail, may try again        | F                                |
| Suspenso      | 0-59    | 1             | fail, may not try<br>again | F                                |

Most commonly used scale for secondary documentation.







## Educational Ladder for Cuba



## Educational Ladder: Post-Secondary







## First Degrees

#### Técnico Superior (Higher Technician)

- 2-3 years
- Requires: Bachiller
- Applied in nature
- Now leads to advanced standing in other post-secondary programs!
- Suggested equivalence: Associate's degree? What do you think?

#### Licenciatura (Licentiate/Bachelor)

- 4-5 years
- Requires: Bachiller
- Suggested equivalence: Bachelor's degree



## Grado (Undergraduate Education)

#### Ingeniero (Engineer) / Arquitecto (Architect)

- 5 years
- Requires: *Bachiller*
- Suggested equivalence: Bachelor's degree

Doctor en Medicina Veterinaria, Estomatologia, or Medicina (Doctor in Veterinary Medicine, Dentistry, or Medicine)

- Vet Med & Dentistry 5 years, Medicine 6 years
- Requires: *Bachiller*
- First professional degrees
- **Suggested equivalence**: Completion of st