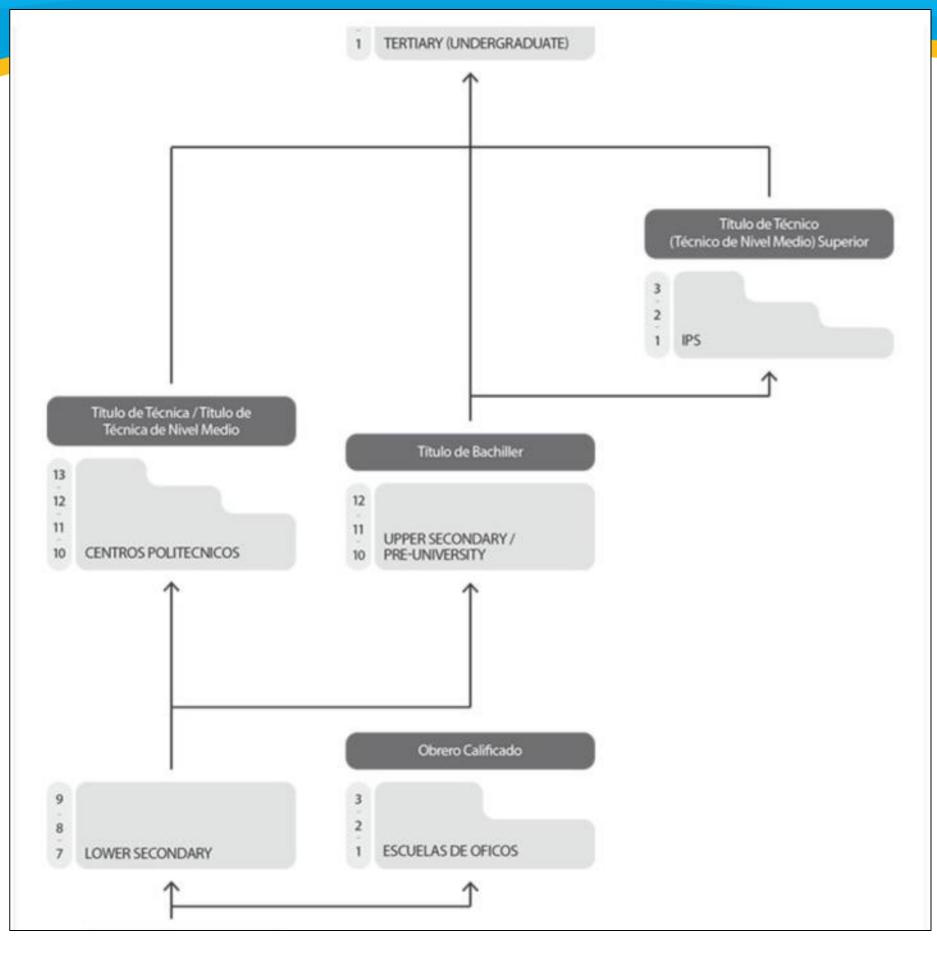

# Educational Ladder for Cuba: Secondary

**Ministry of Education** 

http://www.mined.gob.cu/

## **Upper Secondary**Pre-University Education (I)

Institutos Preuniversitarios - IPU (Pre-University Institutes): Urban & Rural

- 3 years of academic preparation (10-12)
- Requires: Secundaria Básica
- Leads to: Bachiller
- Pathways: further education at universities or higher polytechnic institutes; employment

Institutos Preuniversitarios Vocacionales de Ciencias Exactas - IPVCE (Pre-University Vocational Institutes for Pure Sciences)

- 3 years of specialized academic preparation (10-12)
- Requires: Secundaria Básica
- Leads to: Bachiller
- Pathways: further education at universities or higher polytechnic institutes; employment

## **Upper Secondary**Pre-University Education (II)

Institutos Preuniversitarios – IPU (Pre-University Institutes): Specially Focused Institutes

- Sports-centered IPU with the National Institute for Sports, Physical Education, & Recreation
- Camilo Cienfuegos Vocational Schools
- MININT Pre-university Vocational Institute "Hermanos Martínez Tamayo"
- Pathways: further education in specialized universities; specialized employment

## **Upper Secondary**Teacher Education (I)

#### Escuelas Pedagógicas (Pedagogical Schools)

- 4-5 years of teacher training
- Requires: Secundaria Básica
- Leads to: Maestro de Educación Primaria, Educación Especial, Preescolar, or Inglés de Educación Primaria
- Pathways: further education; non-university teaching employment

## **Upper Secondary**Teacher Education (II)

Centros Politécnicos de Formación de Docentes para la Enseñanza Técnica Profesional (Polytechnic Centers for Technical Teacher Training)

- 4 years of technical teacher training
- Tracks offered: Electrical, Construction, Computer Science, Agriculture, Economics, Service Industry, & Light Industry & Craftsmanship
- Requires: Secundaria Básica
- Leads to: Docente de la Enseñanza Técnica Profesional
- Pathways: further education or non-university teaching employment

## **Upper Secondary**Vocational and Adult Education (I)

### Institutos Politécnicos (Polytechnic Institutes)

- 3-4 years of technical/vocational preparation
- Requires: Secundaria Básica
- Leads to: Técnico, Técnico de Nivel Medio, Maestro, or Perito
- Pathways: further education in higher polytechnic institutes; employment

### Facultad de Obrera y Campesina (Faculty for Workers and Farmers)

- 2-3 years of adult technical/vocational preparation
- Requires: Secundaria Obrera y Campesina (Grade 9)
- Leads to: Facultad Obrera y Campesina
- Pathways: employment; further technical education

## **Upper Secondary**Vocational and Adult Education (II)

#### Escuelas de Idiomas (Language Schools) for Workers

- 2-year curriculum in foreign languages including English, Russian, French, & German
- Foreign language written/conversational skills (generally for applied/commercial purposes)
- Does not seem to require or award any secondary credential and does not lead to any further education