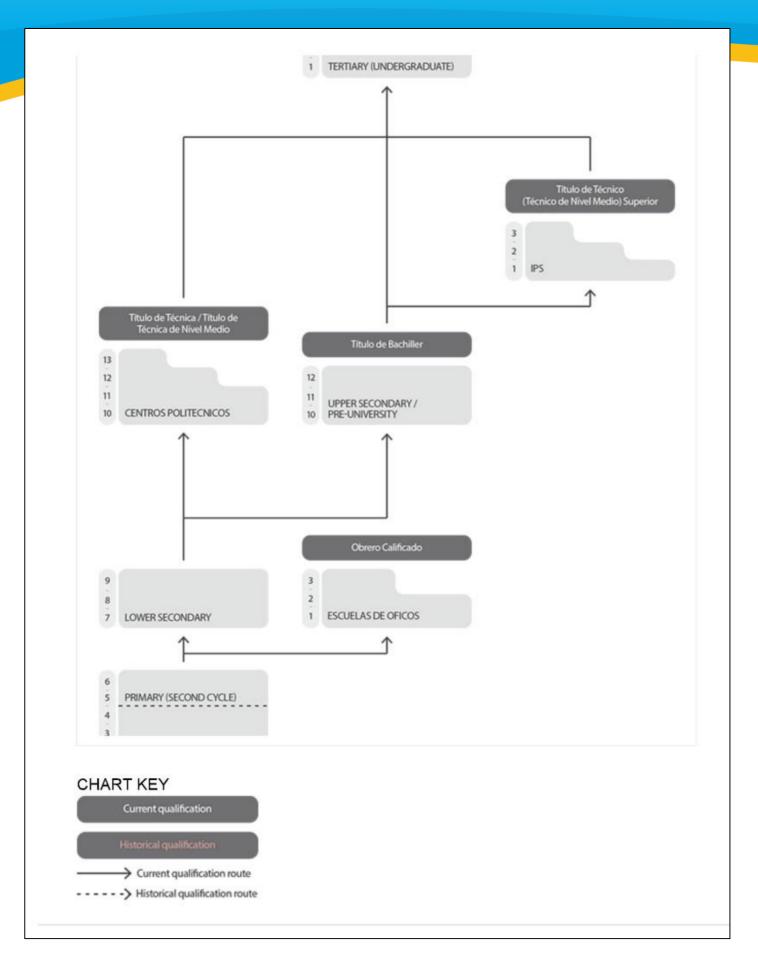

## Educational Ladder for Cuba

# Educational Ladder for Cuba: Secondary

**Ministry of Education** 

http://www.mined.gob.cu/

## **Upper Secondary**Pre-University Education (I)

Institutos Preuniversitarios - IPU (Pre-University Institutes): Urban & Rural

- 3 years of academic preparation (10-12)
- Requires: Secundaria Básica
- Leads to: Bachiller
- Pathways: further education at universities or higher polytechnic institutes; employment

Institutos Preuniversitarios Vocacionales de Ciencias Exactas - IPVCE (Pre-University Vocational Institutes for Pure Sciences)

- 3 years of specialized academic preparation (10-12)
- Requires: Secundaria Básica
- Leads to: Bachiller
- Pathways: further education at universities or higher polytechnic institutes; employment

## **Upper Secondary**Pre-University Education (II)

Institutos Preuniversitarios – IPU (Pre-University Institutes): Specially Focused Institutes

- Sports-centered IPU with the National Institute for Sports, Physical Education, & Recreation
- Camilo Cienfuegos Vocational Schools
- MININT Pre-university Vocational Institute "Hermanos Martínez Tamayo"
- Pathways: further education in specialized universities; specialized employment

## **Upper Secondary**Teacher Education (I)

#### Escuelas Pedagógicas (Pedagogical Schools)

- 4-5 years of teacher training
- Requires: Secundaria Básica
- Leads to: Maestro de Educación Primaria, Educación Especial, Preescolar, or Inglés de Educación Primaria
- Pathways: further education; non-university teaching employment

## **Upper Secondary**Teacher Education (II)

Centros Politécnicos de Formación de Docentes para la Enseñanza Técnica Profesional (Polytechnic Centers for Technical Teacher Training)

- 4 years of technical teacher training
- Tracks offered: Electrical, Construction, Computer Science, Agriculture, Economics, Service Industry, & Light Industry & Craftsmanship
- Requires: Secundaria Básica
- Leads to: Docente de la Enseñanza Técnica Profesional
- Pathways: further education or non-university teaching employment

## **Upper Secondary**Vocational and Adult Education (I)

### Institutos Politécnicos (Polytechnic Institutes)

- 3-4 years of technical/vocational preparation
- Requires: Secundaria Básica
- Leads to: Técnico, Técnico de Nivel Medio, Maestro, or Perito
- Pathways: further education in higher polytechnic institutes; employment

### Facultad de Obrera y Campesina (Faculty for Workers and Farmers)

- 2-3 years of adult technical/vocational preparation
- Requires: Secundaria Obrera y Campesina (Grade 9)
- Leads to: Facultad Obrera y Campesina
- Pathways: employment; further technical education

## **Upper Secondary**Vocational and Adult Education (II)

#### Escuelas de Idiomas (Language Schools) for Workers

- 2-year curriculum in foreign languages including English, Russian, French, & German
- Foreign language written/conversational skills (generally for applied/commercial purposes)
- Does not seem to require or award any secondary credential and does not lead to any further education