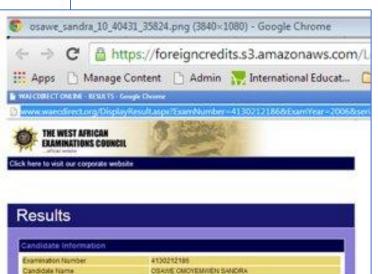

https://ghana.waecdirect.org/

### The West African Examinations Council

#### West African Senior School Certificate

JUNE 2006

This is to Certify that:

born on: NOVEMBER 29, 1989

SEX: FEMALE

having been in attendance at the following recognised school UNIVERSITY OF BENIN DEMONSTRATION SECONDARY SCHOOL, BENIN CIT.

sat The West African Senior School Certificate Examination and obtained the results shown below.

| ECONOMICS            | C5    |
|----------------------|-------|
| GEOGRAPHY            | C6    |
| ENGLISH LANGUAGE     | C6    |
| MATHEMATICS          | C6    |
| AGRICULTURAL SCIENCE | C6    |
| BIOLOGY              | B3    |
| CHEMISTRY            | C6    |
| PHYSICS              | C3    |
| SUBJECTS RECORDED    | EIGHT |

CANDIDATE No. 4130212186

CERTIFICATE No.

NGWASSCS 7631812

Any alteration, ensure or absence of photograph renders this Certificate invalid.