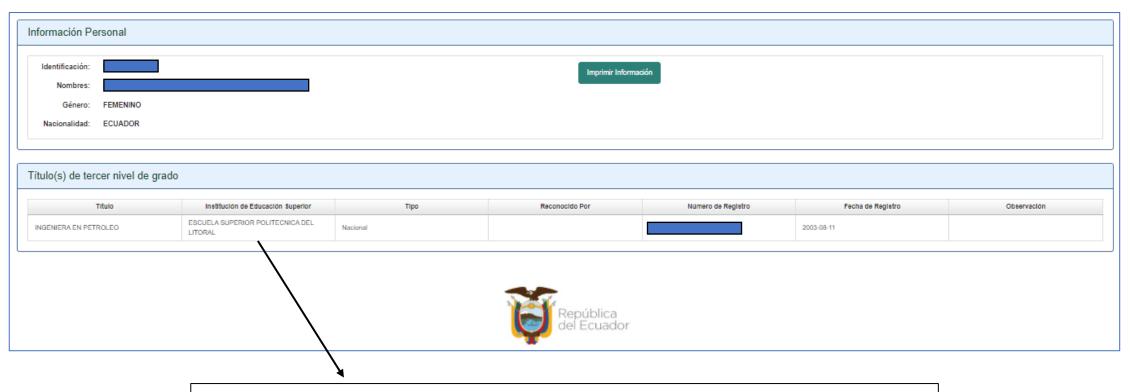

### Ecuador

- Ministerio de Educación Primary and secondary education
  - Contains records from dating back to 1985
- Consejo de Educación Superior Post-secondary
  - Secretaría de Educación Superior, Ciencia, Tecnología e Innovación (SENESCYT)

Name OR
Cédula/Passport
number

http://www.senescyt.gob.ec/consulta-titulos-web/faces/vista/consulta/consulta.xhtml

Identification number on transcript, not on diploma

CERTIFICADO GENERAL DE CALIFICACIONES DE MATERIAS APROBADAS

Distance May Commission 17 49

Ingeniera En Petroleo, Escuela Superior Politecnica Del Litoral, Registered in 2003