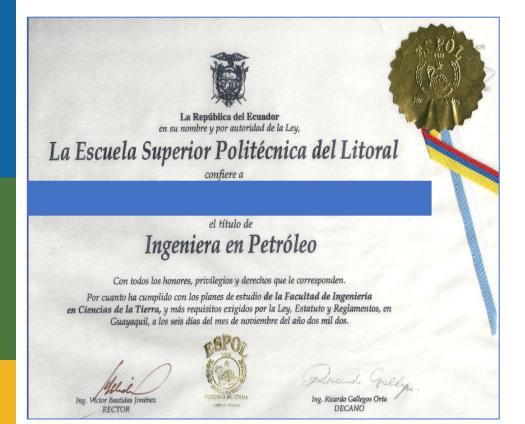

Name OR
Cédula/Passport
number

http://www.senescyt.gob.ec/consulta-titulos-web/faces/vista/consulta/consulta.xhtml

Identification number on transcript, not on diploma

CERTIFICADO GENERAL DE CALIFICACIONES DE MATERIAS APROBADAS

La Secretaria Técnica Académica de la ESPOL, basada en la Información que consta en el Sistema Académico de la Institución, a la fecha certifica que:

Con identificación No. 

xxxxxxxxx matricula No.199303355, graduada de la carrera de 
Ingeniería de Petróleo, consta con las siguientes calificaciones:

Distance May Commission 17 49

Ingeniera En Petroleo, Escuela Superior Politecnica Del Litoral, Registered in 2003