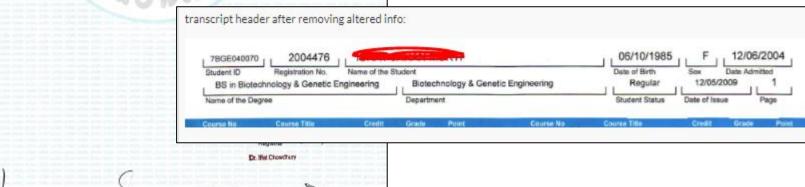

### Changes:

- Name
- Date of Birth
- Date Admitted
- Date of Issue

### Not Changed:

- Student ID
- Registration No.

Name : 111-116-121

Programme : Bachelor of Business Administration [BBA]

Batch : 23th Batch, January 2011

| Course Course Title |                                           | Credits | Grade | Grade Points<br>per credit | Grade points |  |
|---------------------|-------------------------------------------|---------|-------|----------------------------|--------------|--|
| BBA 321             | Banking and Insurance                     | 3       | B+    | 3.25                       | 9.75         |  |
| BBA 322             | Organizational Behavior                   | 3       | B+    | 3.25                       | 9.75         |  |
| BBA 323             | Management Accounting                     | 3       | A-    | 3.50                       | 10.50        |  |
| BBA 324             | Entrepreneurship Development              | 3       | A     | 3.75                       | 11.25        |  |
| BBA 331             | Cost Accounting                           | 3       | A     | 3.75                       | 11.25        |  |
| BBA 332             | Human Resource Management                 | 3       | A     | 3.75                       | 11.25        |  |
| BBA 333             | Marketing Management                      | 3       | B+    | 3.25                       | 9.75         |  |
| BBA 334             | Management Information and Control System | 3       | A     | 3.75                       | 11.25        |  |
| BBA 411             | Business Research                         | 3       | B+    | 3.25                       | 9.75         |  |
| BBA 412             | Business Policy and Strategy              | 3       | A     | 3.75                       | 11.25        |  |