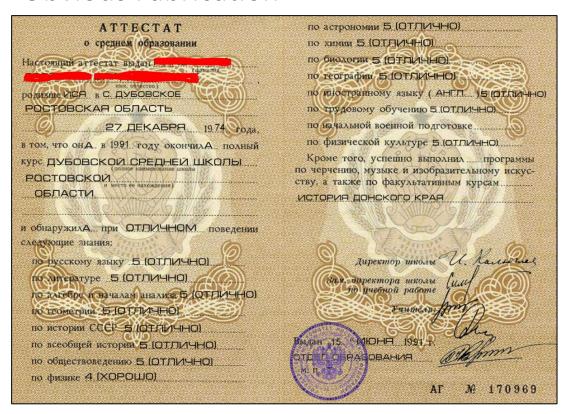

### Alteration

- Changing contents of an authentic document that belongs to the applicant
  - Grades
  - Course Titles
  - Graduation confirmation
  - Etc.

Thanks for your mail.

We checked the documents and found that State holding ID No 111-116-121 was a student of Metropolitan University but his CGPA is fake which he is mentioned in the certificate. At the same time we would like to inform you that State holding ID No 121-116-075 is not a student of our University.

That's all.

was a student of Metropolitan University but his CGPA is fake

onumana Aziz

Deputy Controller, Exam