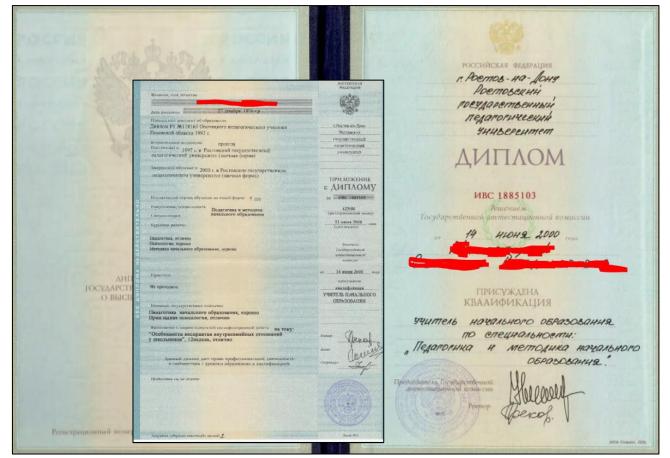

### Alteration

- Changing contents of an authentic document that belongs to the applicant
  - Grades
  - Course Titles
  - Graduation confirmation
  - Etc.

Thanks for your mail.

We checked the documents and found that State holding ID No 111-116-121 was a student of Metropolitan University but his CGPA is fake which he is mentioned in the certificate. At the same time we would like to inform you that State holding ID No 121-116-075 is not a student of our University.

That's all.

was a student of Metropolitan University but his CGPA is fake

onumana Aziz

Deputy Controller, Exam