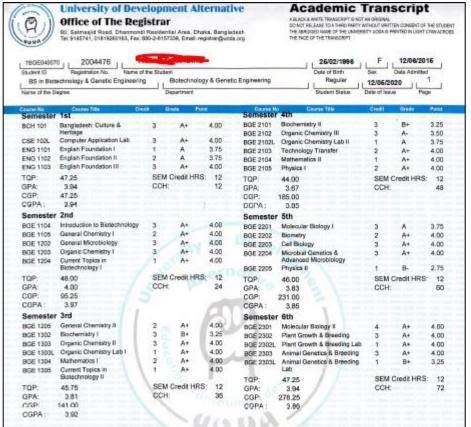

### **Alteration**

- Altering an existing, authentic document
  - Changing name and biographical data
    - Changing ownership

Professor Dr. Einsjuddin Ahamad

### Changes:

- Name
- Date of Birth
- Date Admitted
- Date of Issue

### Not Changed:

- Student ID
- Registration No.

Name : 111-116-121

Programme : Bachelor of Business Administration [BBA]

Batch : 23th Batch, January 2011

| Course Course Title |                                           | Credits | Grade | Grade Points<br>per credit | Grade points |  |
|---------------------|-------------------------------------------|---------|-------|----------------------------|--------------|--|
| BBA 321             | Banking and Insurance                     | 3       | B+    | 3.25                       | 9.75         |  |
| BBA 322             | Organizational Behavior                   | 3       | B+    | 3.25                       | 9.75         |  |
| BBA 323             | Management Accounting                     | 3       | A-    | 3.50                       | 10.50        |  |
| BBA 324             | Entrepreneurship Development              | 3       | A     | 3.75                       | 11.25        |  |
| BBA 331             | Cost Accounting                           | 3       | A     | 3.75                       | 11.25        |  |
| BBA 332             | Human Resource Management                 | 3       | A     | 3.75                       | 11.25        |  |
| BBA 333             | Marketing Management                      | 3       | B+    | 3.25                       | 9.75         |  |
| BBA 334             | Management Information and Control System | 3       | A     | 3.75                       | 11.25        |  |
| BBA 411             | Business Research                         | 3       | B+    | 3.25                       | 9.75         |  |
| BBA 412             | Business Policy and Strategy              | 3       | A     | 3.75                       | 11.25        |  |