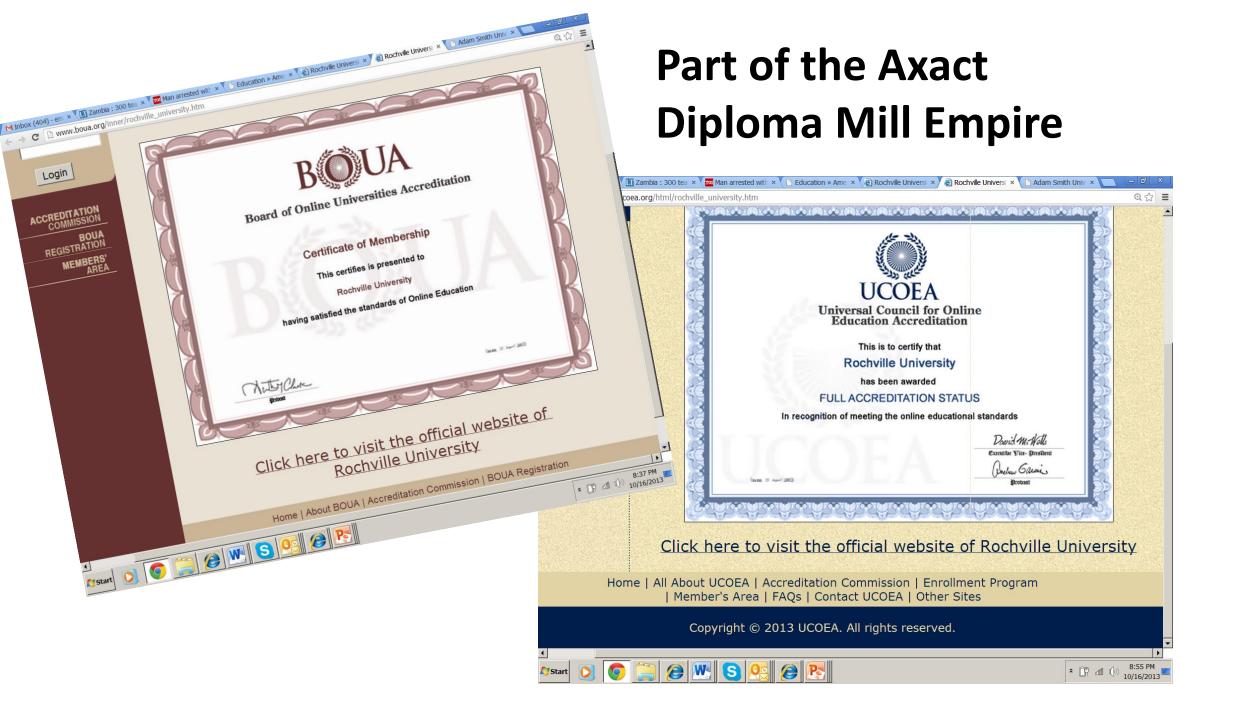

# **Bogus Institutions**

School is fully recognized

Awarding institution is recognized but a separate institution conducts the teaching

School was recognized for a period, but recognition expired School is recognized but certain programs are not

School exists
but is not
(yet)
recognized

School does not exist, but claims fake recognition

### Recognized

Official status usually given by a governmental body, in the context of authorization to award degrees

### **Accredited**

Status of external QA recognition, an indication that the minimum educational standards have been met. Typically a voluntary process, but it may be a condition for funding, transfer credit, licensure, etc. The reviewing entity may or may not be a governmental body.